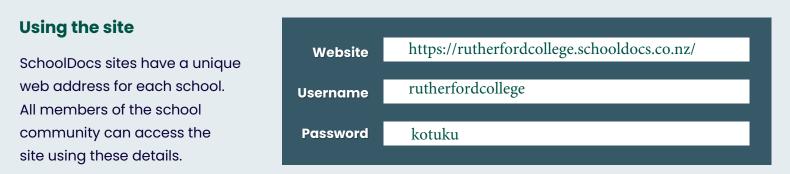

SchoolDocs sites make policy information accessible to the whole school community. Each site contains a set of policies and procedures that is tailored to the school, and feedback from community members helps to ensure that the site reflects how the school operates.